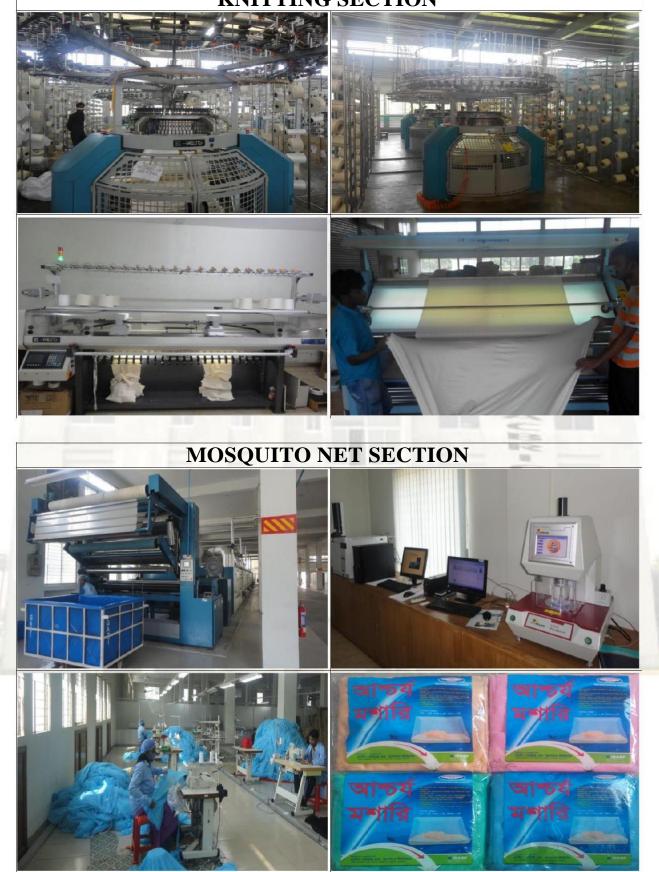

#### **CIRCULAR KNITTING MACHINE**

| Name Of Machine                    | Dia | GG      | Unit(Pcs) | Brand       | Origin  |
|------------------------------------|-----|---------|-----------|-------------|---------|
| Single Jersey/ Pique/Interlock/Etc | 38" | 24      | 02        | Pailung     | Taiwan  |
| Single Jersey/ Pique/Interlock/Etc | 36" | 24      | 02        | Pailung     | Taiwan  |
| Single Jersey/ Pique/Interlock/Etc | 34" | 24      | 02        | Pailung     | Taiwan  |
| Single Jersey/ Pique/Interlock/Etc | 32" | 24      | 02        | Pailung     | Taiwan  |
| Single Jersey/ Pique/Interlock/Etc | 30" | 24      | 03        | Pailung     | Taiwan  |
| Single Jersey/ Pique/Interlock/Etc | 28" | 24      | 01        | Pailung     | Taiwan  |
| Rib And Interlock                  | 36" | 18      | 02        | Mayer & Cie | Germany |
| Rib And Interlock                  | 34" | 18      | 02        | Mayer & Cie | Germany |
| Rib And Interlock                  | 32" | 18      | 02        | Mayer & Cie | Germany |
| Rib And Interlock                  | 30" | 18      | 02        | Mayer & Cie | Germany |
| Collar & Culf                      | 80" | 14      | 04        | Pailung     | Taiwan  |
|                                    |     | Total = | 24 Pcs    |             |         |

#### MOSQUITO NET & LABORATORY MACHINE:

| S.L | NAME OF MACHINE                 | BRANDS     | Origin      | QTY |
|-----|---------------------------------|------------|-------------|-----|
| 1   | Stenter Machine                 | Ehwha      | Korea       | 1   |
| 2   | Plain Machine (computer)        | Juki       | Japan       | 0   |
| 3   | Cutting Machine                 | K.M        | China       | 0   |
| 4   | Heat Seal                       | Hashima    | China       | 1   |
| 5   | Gas Chromatography              | Agilent    | USA         | 1   |
| 6   | Bursting Machine                | SOL Atlas  | England     | 1   |
| 7   | Water Purification              | ELGA       | UK          | 1   |
| 8   | Washing Machine                 | Whirlpool  | USA         | 1   |
| 9   | Electronic Balance              | Adventurer | Switzerland | 1   |
| 10  | GSM Cutter                      | SDL Atlas  | England     | 1   |
| 11  | Oil Extracting Machine          | SDL Atlas  | England     | 1   |
| 12  | Vertex Mixer                    | SDL Atlas  | Taiwan      | 1   |
| 13  | Thermostatic Water Bath         | HH-S       | China       | 1   |
| 14  | Ph Meter                        | Hanna      | Romania     | 1   |
| 15  | Relative Humidity Digital Meter | HTC-1      | China       | 1   |
| 16  | Hotplate Single                 | Nova       | China       | 1   |
| 17  | Refluxing Apparatus             | SDL Atlas  | India       | 1   |
| 18  | Dimensional Stability Template  | SDL Atlas  | India       | 1   |
| 19  | Mesh Counting Glass             | SDL Atlas  | India       | 1   |
| 20  | Computer                        | Intel      | China       | 2   |
|     | •                               |            | Total =     | 19  |