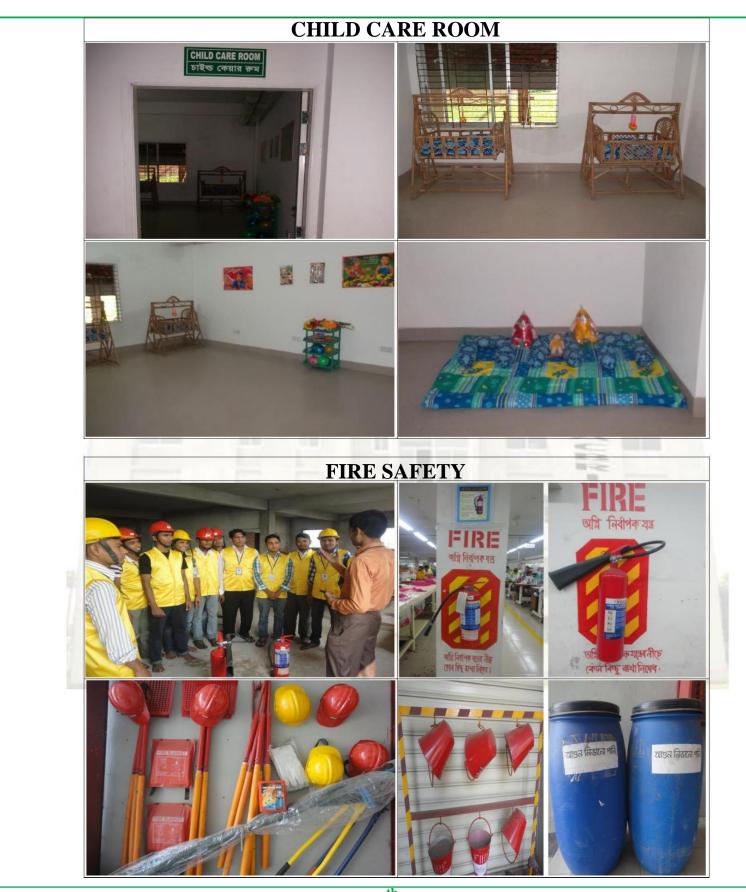

#### FIRE FIGHTING EQUIPMENTS

|                                                      | ABC          | 255       |  |
|------------------------------------------------------|--------------|-----------|--|
|                                                      | CO2          | 115       |  |
| No. of Fire Fighting Extinguisher                    | Foam         | 3         |  |
|                                                      | Others       |           |  |
|                                                      | Total        | 373       |  |
| Total No. of Fire Fighter                            | 280          |           |  |
| Fire Training Certificate Holder                     | 80           |           |  |
| First Aid Certified                                  | 32           |           |  |
| Drinking Water Dispenser                             | 20           |           |  |
| Capacity of Drinking Water                           | 20 ltr per D | oispenser |  |
| Notice Board                                         | 03           |           |  |
| Fire Bucket + Stand                                  | 50 &         | 12        |  |
| Hand Gloves                                          | 40           |           |  |
| Fire Alarm                                           | 30           |           |  |
| Fire Alarm Switch & Box                              | 55           |           |  |
| Air Plug                                             | 35           |           |  |
| Smoke Detector                                       | 210          |           |  |
| Fire Beater                                          | 36           |           |  |
| Fire Hook                                            | 36           |           |  |
| Stretcher                                            | 25           |           |  |
| Fire Blanket                                         | 20           |           |  |
| Safety Helmet                                        | 60           |           |  |
| Ear Muff                                             | 22           |           |  |
| Lock Cutter                                          | 18           |           |  |
| Gong Bell                                            | 12 S         | et        |  |
| Emergency Exit                                       | 34           |           |  |
| Auto. Emergency Light                                | 210          |           |  |
| Gas Mask                                             | 25           |           |  |
| Gas Mask (Full Head)                                 | 24           |           |  |
| Hose Pipe, Coupling & Nozzle Connector with Hose Box | 20           |           |  |
| Hose Reel & Nozzle Connector with (Com. Set)         | 20           |           |  |
| First Aid Box                                        | 20           |           |  |
| Complain Box                                         | 12           |           |  |
| Manila Row                                           | 100 Ft.      |           |  |
| Sumboot 10 set                                       |              | et        |  |
|                                                      |              |           |  |
|                                                      |              |           |  |
|                                                      |              |           |  |
|                                                      |              |           |  |