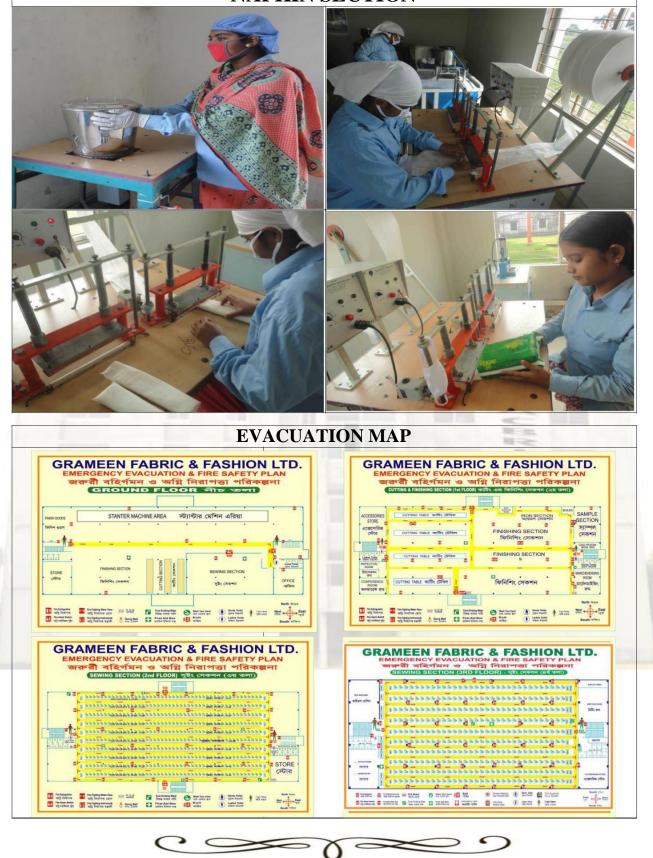

#### **NAPKIN MACHINE:**

| S.L | NAME OF MACHINE       | BRANDS  | QTY |
|-----|-----------------------|---------|-----|
| 1   | Paper Clash Machine   | China   | 1   |
| 2   | Grinding Machine      | China   | 4   |
| 3   | Weight Scale          | China   | 1   |
| 4   | Dais Machine          | China   | 3   |
| 5   | Heat seal             | China   | 2   |
| 6   | Anti Bacteria Chamber | China   | 1   |
|     |                       | Total = | 12  |